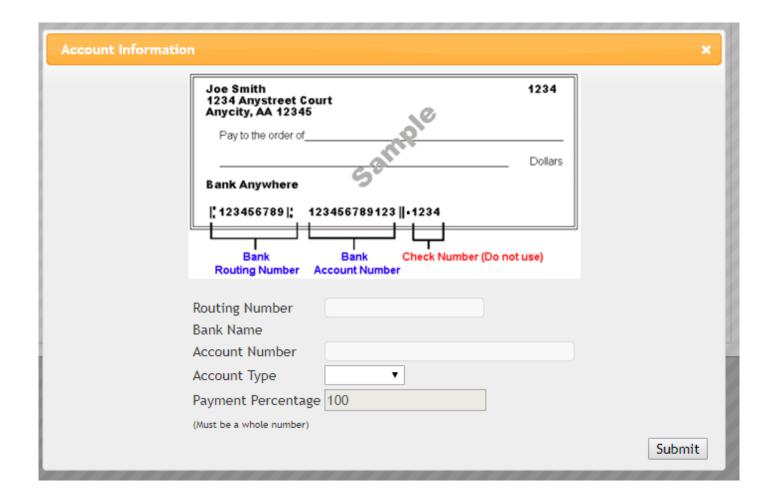

# **Step 7:** Enter your banking information in the pop up and click Submit.

Step 8:

Congrats! The Payment Preferences and Payee Dashboard screens will now show your account information and indicate Direct Deposit as being Active.