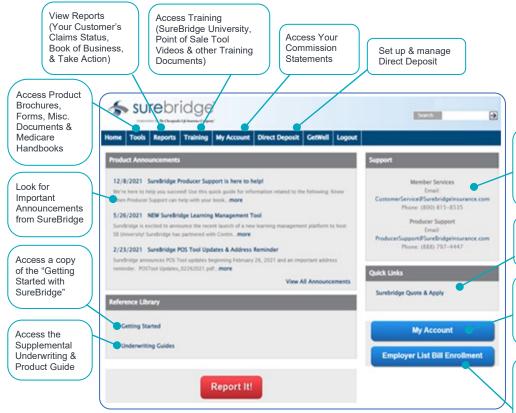

## Your SureBridge Broker Portal at a Glance

https://www.suppsportal.com

**Producer Home Page** 

Contact Information for Producer Support & Customer Service

Access the Point of Sale Quoting Tool

Additional Access to Your Commission Statements

Access to Employer List Billing: Allows one billing through an Employer for Employee paid SureBridge Surplemental plans

For agent purposes only – not for consumer use.

#### 4. Browse the Portal Functionality:

From the *Reports* tab, you will be able to access reports (i.e. Book of Business, Take Action (overdue payments), and your Customer's Claims Status). From the *My Account* tab, you will be able to access your personal commission statements.

#### Also available on your Broker Portal:

- ✓ **Get Training** From the Training tab, access Point-of-Sale Tool Video Tutorials and additional training documents. You'll also find training on SureBridge products and other topics inside of **SureBridge University**, which you can access by clicking the "**SBU Continu LMS**" link.
- ✓ Underwriting Guides From the Home page, view underwriting rules, important information about Supplemental products along with other useful information.
- ✓ Access the Point-of-Sale Tool From the Home page, click on the SureBridge Quote & Apply to make sales of SureBridge Products.
- ✓ Contact Us From the Home page, you will find Producer Support & Member Services contact information.

For training questions on the *Training* page, you will find contact information for Producer Training, Sales and Producer Support.

Page 1 of 2 Producer